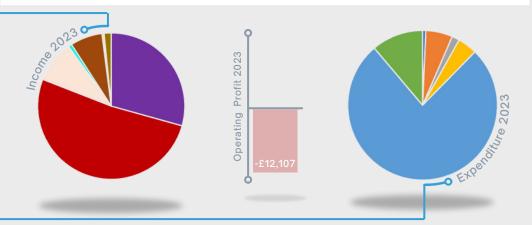

# Financial Information

## Notes:

Please be aware that these figures represent the financial information for the periods:

January 1st 2022 to December 31st 2022, and January 1st 2023 to December 31st 2023.

For further financial information, see our Trustee report on the Charities commission website.

| Account              | 2023        | 2022        |  |
|----------------------|-------------|-------------|--|
| Turnover             |             |             |  |
| Church donations     | £ 22,442.84 | £ 21,295.79 |  |
| Committed giving     | £ 39,459.00 | £ 38,799.77 |  |
| Gift aid reclaimed   | £ 7,046.25  | £ 7,076.00  |  |
| Gifts                | £ 582.13    | £ 355.00    |  |
| Individual donations | £ 5,387.00  | £ 7,049.20  |  |
| Other income         | £ 255.80    | £ 165.00    |  |
| School donations     | £ 100.00    | £ 400.00    |  |
| Trust donations      | £ 1,200.00  | £ 1,275.00  |  |
| Total Turnover       | £ 76,473.02 | 76,415.76   |  |
| Gross Profit         | 76,473.0    | 2 76,415.7  |  |

| 2023 2022               |
|-------------------------|
|                         |
| £ 622.50 £ 403.00       |
| £ 5,108.65 £ 3,493.30   |
| £ 1,465.32 £ 501.69     |
| £ 3,733.60 £ 2,823.19   |
| £ 67,754.06 £ 60,903.43 |
| £ 9,896.00 £10,785.00   |
| 88,580.13 78,909.6      |
| (12,107.11) (2,493.8    |
|                         |